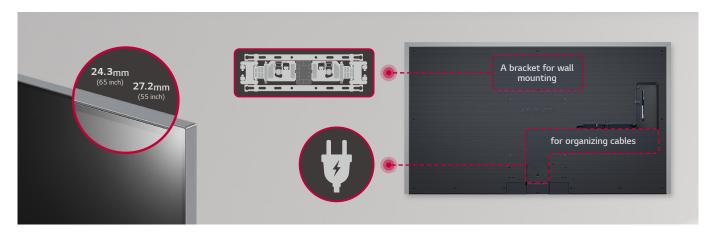

## Artwork Adorning Your Walls

WN960H is an art-inspired TV with perfect lines, ultra-thin bezel, and sleek design, featuring a narrow gap between the wall and the screen. LG Hospitality TVs shine the spotlight on your content and complement the interior of hotel rooms even when they're turned off.