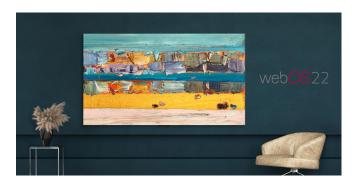

## Artwork Adorning Your Walls

WN960H is an art-inspired TV with perfect lines, ultra-thin bezel, and sleek design, featuring a narrow gap between the wall and the screen. LG Hospitality TVs shine the spotlight on your content and complement the interior of hotel rooms even when they're turned off.

#### More Innovative LG webOS22

Explore webOS22 of LG Smart TV features, and discover TVs that deliver innovative technology and remarkable clarity with vivid colors. Newly added Always on Display and Game Optimizer functions allow you to enter the new visual excitement.