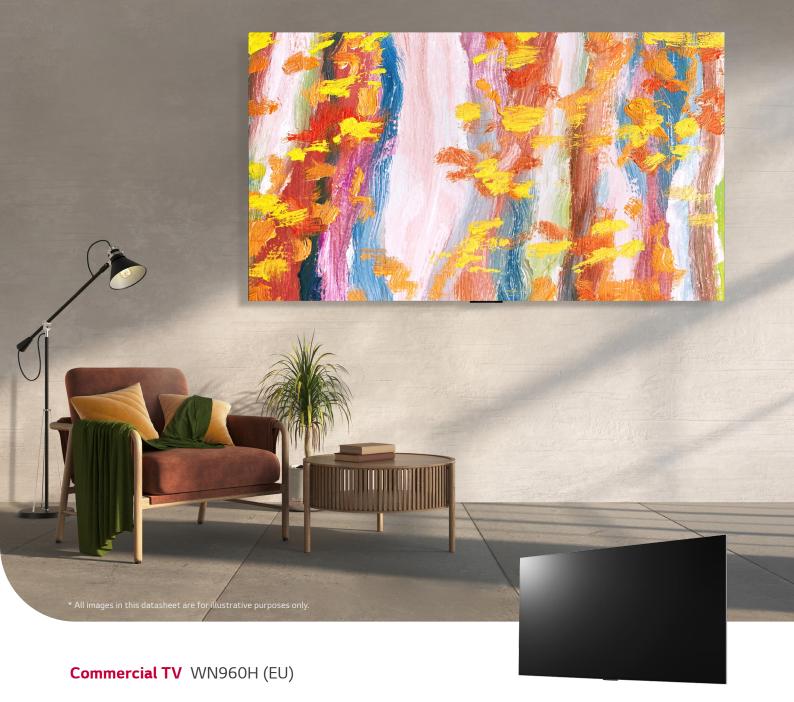

## Artwork Adorning Your Walls

WN960H is an art-inspired TV with perfect lines, ultra-thin bezel, and sleek design, featuring a narrow gap between the wall and the screen. LG Hospitality TVs shine the spotlight on your content and complement the interior of hotel rooms even when they're turned off.