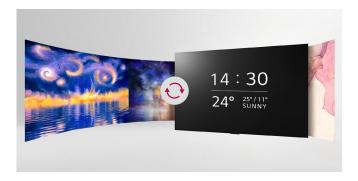

# **AOD**

Your black screen TV turns into live screens with clock, art pieces or even display your own images.