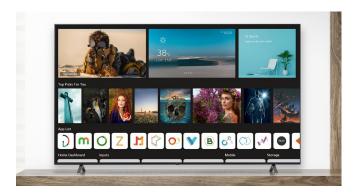

## ThinQ AI, Think You Know Smart? Think Again.

LG ThinQ is here to maximize your TV experience. Choose your favorite voice assistant and control your TV using your voice with an all new home screen providing more convenience and control.