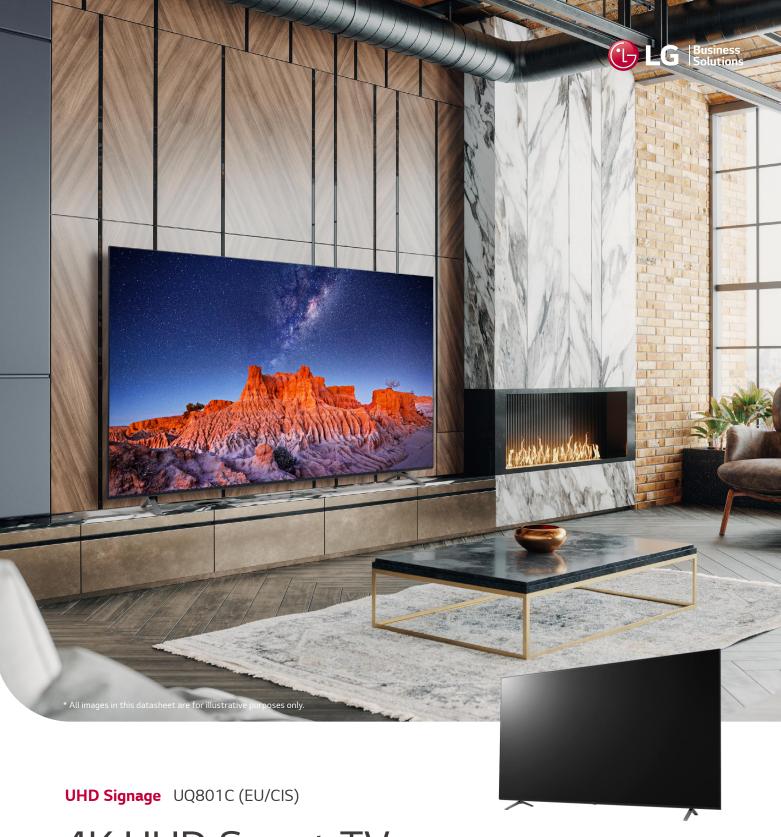

# 4K UHD Smart TV

4K UHD

ThinQ AI

Enhance Your Interior

HGiG

Thrilling
Sports Experience

Bring the Cinema

## UQ801C (EU/CIS)

| Туре                               | 4K UHD                                               |
|------------------------------------|------------------------------------------------------|
| Inch                               | 86" / 75"                                            |
| Resolution                         | 3,840 × 2,160 (UHD)                                  |
| DVB-T2/T, DVB-C, DVB-S2/S          |                                                      |
| 86" : 600 × 400<br>75" : 400 × 400 |                                                      |
|                                    | Inch  Resolution  DVB-T2/T, DVB-C, [  86": 600 × 400 |

#### **Enhance Your Interior**

Add UHD to your interior decoration. A slim panel and bezel combined with aesthetic design elevate any interior.