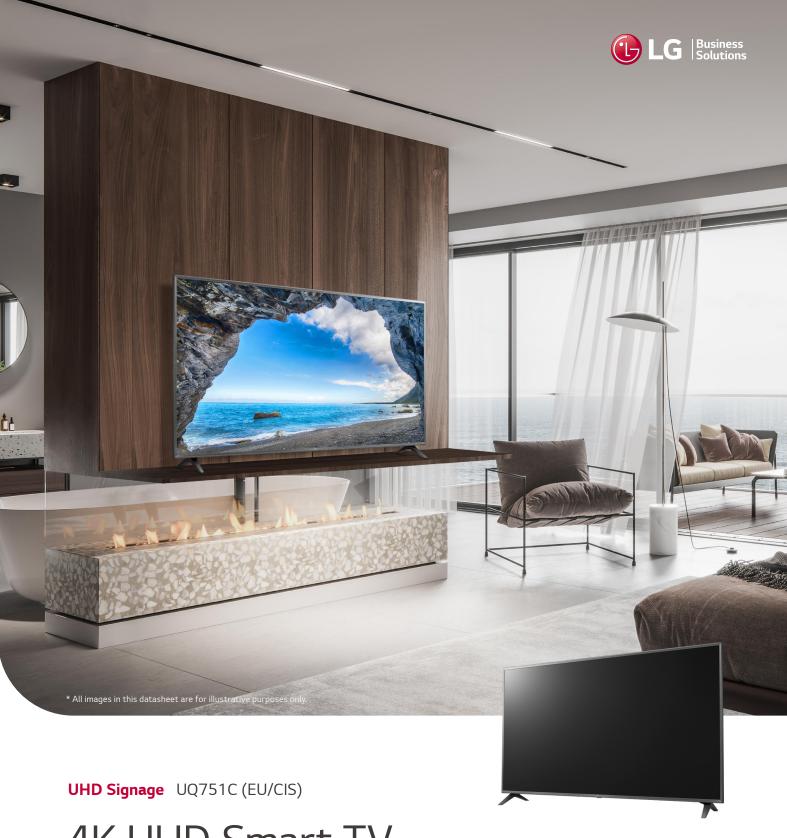

# 4K UHD Smart TV

4K UHD

ThinQ AI

Enhance Your Interior

HGiG

Thrilling
Sports Experience

Bring the Cinema Home

### UP751C (EU/CIS)

| Display             | Туре                                           | 4K UHD                |
|---------------------|------------------------------------------------|-----------------------|
|                     | Inch                                           | 65" / 55" / 50" / 43" |
|                     | Resolution                                     | 3,840 × 2,160 (UHD)   |
| Broadcasting System | DVB-T2/T, DVB-C, DVB-S2/S                      |                       |
| VESA                | 65" / 55" : 300 × 300<br>50" / 43" : 200 × 200 |                       |