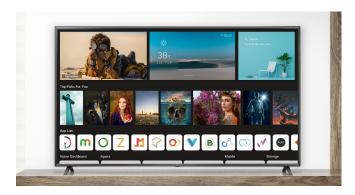

## ThinQ AI, Think You Know Smart? Think Again.

LG ThinQ is here to maximize your TV experience. Choose your favorite voice assistant and control your TV using your voice with an all new home screen providing more convenience and control.