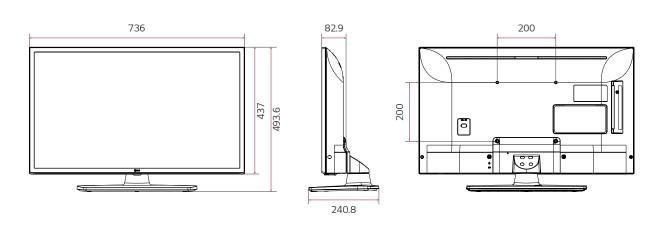

estrooms.

# SIMPLE & EFFECTIVE MAINTENANCE



#### Diagnostics

The TV stores diagnostic data, which can be saved to a USB memory device, thus enabling service engineers to analyze the data and identify technical issues quickly and easily.



#### IR Out

Using the interactive set-top box, all LG TVs can be controlled with a single remote control.

## SPECIFICATIONS

32LS341H (EU)



infopolis

| Design   | Stand Type                | 1 Pole (Swivel)     |
|----------|---------------------------|---------------------|
|          | Front Color               | Ceramic BK          |
| Display  | Inch                      | 32"                 |
|          | Resolution                | 1,920 × 1,080 (FHD) |
| Solution | Pro:Centric V, Quick Menu |                     |

DIMENSION (unit: mm)



### CONNECTIVITY



\* Dimensions & Jack Panels (Read/Side) may differ from the above image, so please contact the LG sales team to verify before ordering.





www.lg.com/global/business/information-display
www.youtube.com/c/LGECommercialDisplay
www.facebook.com/LGInformationDisplay
www.linkedin.com/company/Iginformationdisplay
twitter.com/LG\_ID\_HQ

LG may make changes to specifications and product descriptions without notice. Copyright © 2020 LG Electronics Inc. All rights reserved. "LG Life's Good" is a registered trademark of LG Corp. The names of products and brands mentioned here may be the trademarks of their respective owners.



# hello@infopolis.hu

# https://infopolis.hu