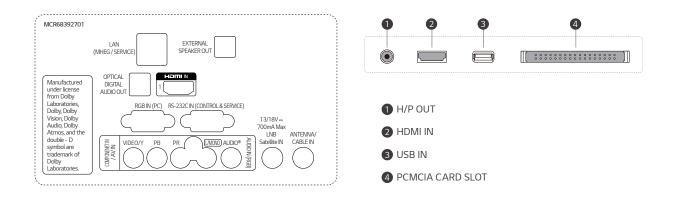

### CONNECTIVITY

\* Dimensions & Jack Panels (Read/Side) may differ from the above image, so please contact the LG sales team to verify before ordering.

www.lg.com/global/business/information-display
www.youtube.com/c/LGECommercialDisplay
www.facebook.com/LGInformationDisplay
www.linkedin.com/company/Iginformationdisplay
twitter.com/LG\_ID\_HQ