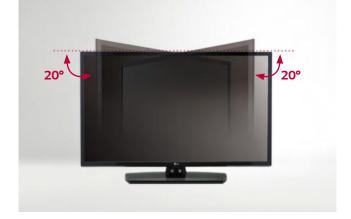

#### Commercial Swivel Stand

Expand the range of comfort for guests with a commercial grade stand. This allows guests to watch the TV from any angle. Also, for security purposes, the stand may be secured to its table.