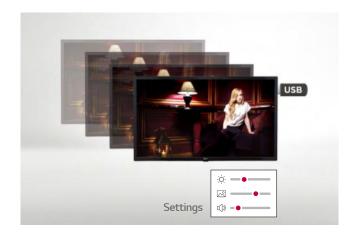

#### Quick Menu

infopolis

Enjoy LG's easy solution of menu home. Now LG provides the new Quick menu (Ver 3.0), making it more easy and user-friendly than ever.