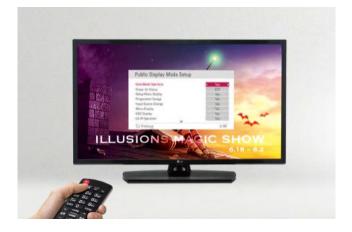

#### Hotel Mode (Public Display Mode)

From channel selection to volume level, you can control the TV settings in business areas. Public Display Mode also enables you to restore default settings, as required, on the TVs.