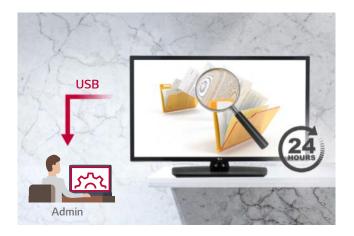

#### USB Data Cloning

USB data cloning makes managing multiple displays more efficient for optimal operation. No need to set up each display one by one, data can be copied to a USB in one display and will be distributed to other displays through a USB plug-in.