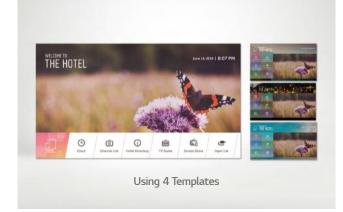

#### Quick Menu

infopolis

Enjoy LG's easy solution of menu home. Now LG provides the new Quick menu (Ver 3.0), making it more easy and user-friendly than ever.