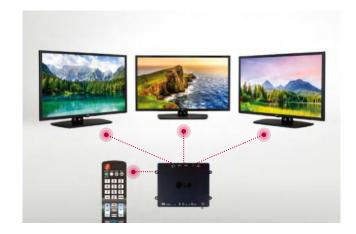

#### IR Out

Using the interactive set-top box, all LG TVs can be controlled with a single remote control.

Pro:Centric Hotel Management Solution

Simple Content Management