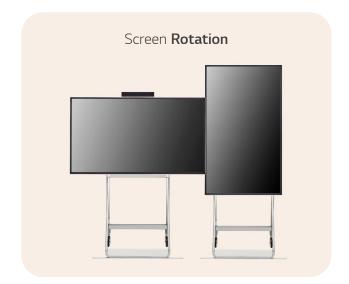

## Screen Rotation and Adjustable Height

The One:Quick Flex supports screen rotation when using the dedicated stand, which can be widely used by being turned vertically or horizontally according to the content ratio. Moreover, the height of the stand can be adjusted to meet the posture or height of the user.

- \* Stands are sold separately.
- \* To use it vertically, users can rotate counter clockwise, and vice versa to switch back to landscape mode.
- \* Some apps may not support vertical view mode.