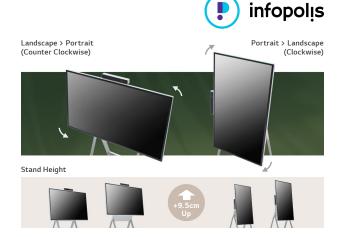

## Screen Rotation and Adjustable Height

The One:Quick Flex supports screen rotation when using the dedicated stand, which can be widely used by being turned vertically or horizontally according to the content ratio. Moreover, the height of the stand can be adjusted to meet the posture or height of the user.

- \* Stands are sold separately.
- \* To use it vertically, users can rotate counter clockwise, and vice versa to switch back to landscape mode.
- \* Some apps may not support vertical view mode.