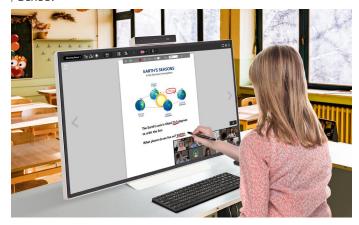

## Effective Collaboration with Touch and Drawing

Equipped with In-Cell touch technology, the One:Quick Flex turns ideas into reality. With the dedicated touch pen, taking notes and drawing are done easily. Also, these works can be saved as files, and easily shared via a mobile phone.

# Intuitive UX and Excellent Expandability

The touch-based UX of One:Quick Flex is designed to be similar to the mobile touch UX, making it easy to use. Also, the operating system based on Windows makes it easy for the user to install and run programs they want through a huge library of applications and tools.