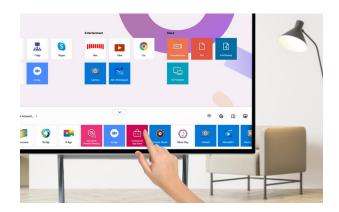

# Intuitive UX and Excellent Expandability

The touch-based UX of One:Quick Flex is designed to be similar to the mobile touch UX, making it easy to use. Also, the operating system based on Windows makes it easy for the user to install and run programs they want through a huge library of applications and tools.