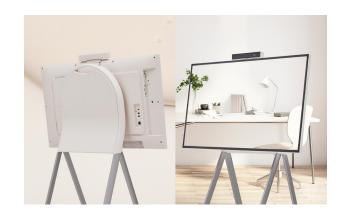

### Easy Transport with a Movable Stand

The One:Quick Flex can be used anywhere indoors where it can be moved by wheels. From a private office to a public lounge, it plays various roles according to each need such as video conferencing, design demo, collaboration, etc.

## Screen Rotation and Adjustable Height

The One:Quick Flex supports screen rotation when using the dedicated stand, which can be widely used by being turned vertically or horizontally according to the content ratio. Moreover, the height of the stand can be adjusted to meet the posture or height of the user.