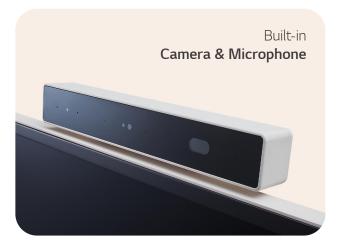

# All-in-One Display for Simple and Quick Video Call

With LG One:Quick Flex's 43-inch all-in-one display-complete with built-in camera, microphones and speakers-there's no need to stress over online meetings and calls and no more inconvenience of connecting to and setting up video conferencing.

#### PRODUCT INFORMATION

| 43H13WJ           |                                     |
|-------------------|-------------------------------------|
| Screen Size       | 43"                                 |
| Native Resolution | 4K Ultra HD (3,840 × 2,160)         |
| Brightness        | 350 nit                             |
| Orientation       | Landscape / Portrait                |
| Touch             | In-cell Touch (Max. 10 Points)      |
| Camera            | 2K Full HD (1,920 × 1,080), 88° FoV |
| Audio             | 2.0 Channel (10W + 10W)             |
| Microphone        | 2ea Array (3m Pickup Range)         |
| Operating System  | Windows 10 IoT Enterprise (Basic)   |