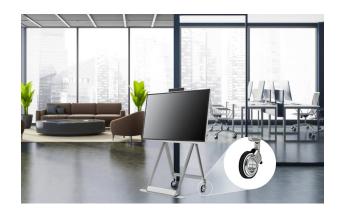

### Easy Transport with a Movable Stand

The One:Quick Flex can be used anywhere indoors where it can be moved by wheels. From a private office to a public lounge, it plays various roles according to each need such as video conferencing, design demo, collaboration, etc.

- \* Stands are sold separately.
- \* The product needs to be plugged into the appropriate power source to operate