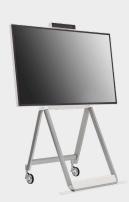

### Easy Transport with a Movable Stand

The One:Quick Flex can be used anywhere indoors where it can be moved by wheels. From a private office to a public lounge, it plays various roles according to each need such as video conferencing, design demo, collaboration, etc.

## Screen Rotation and Adjustable Height

The One:Quick Flex supports screen rotation when using the dedicated stand, which can be widely used by being turned vertically or horizontally according to the content ratio. Moreover, the height of the stand can be adjusted to meet the posture or height of the user.