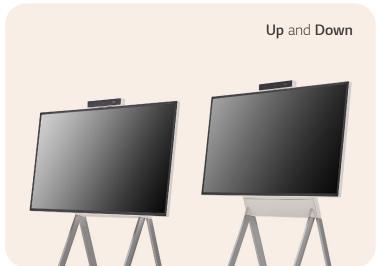

## Screen Rotation and Adjustable Height

The One:Quick Flex supports screen rotation when using the dedicated stand, which can be widely used by being turned vertically or horizontally according to the content ratio. Moreover, the height of the stand can be adjusted to meet the posture or height of the user.

- \* Stands are sold separately.
- \* To use it vertically, users can rotate counter clockwise, and vice versa to switch back to landscape mode.
- \* Some apps may not support vertical view mode.