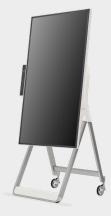

## Screen Rotation and Adjustable Height

The One:Quick Flex supports screen rotation when using the dedicated stand, which can be widely used by being turned vertically or horizontally according to the content ratio. Moreover, the height of the stand can be adjusted to meet the posture or height of the user.

# A Sleek Design that Blends with the Space

Moving beyond the conventional black color, it is available in stylish beige with a smooth finish and blends effortlessly with the surrounding interior.