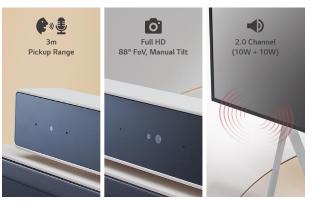

#### PRODUCT INFORMATION

| 43H13WJ           |                                     |
|-------------------|-------------------------------------|
| Screen Size       | 43"                                 |
| Native Resolution | 4K Ultra HD (3,840 × 2,160)         |
| Brightness        | 350 nit                             |
| Orientation       | Landscape / Portrait                |
| Touch             | In-cell Touch (Max. 10 Points)      |
| Camera            | 2K Full HD (1,920 × 1,080), 88° FoV |
| Audio             | 2.0 Channel (10W + 10W)             |
| Microphone        | 2ea Array (3m Pickup Range)         |
| Operating System  | Windows 10 IoT Enterprise (Basic)   |