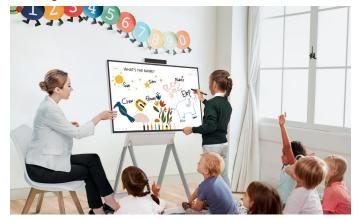

#### | Kindergarten

An interactive educational tool for the child, with which their drawings and writings from during class can be saved as image files.

#### School

Write on teaching material and have remote lessons without any additional equipment.