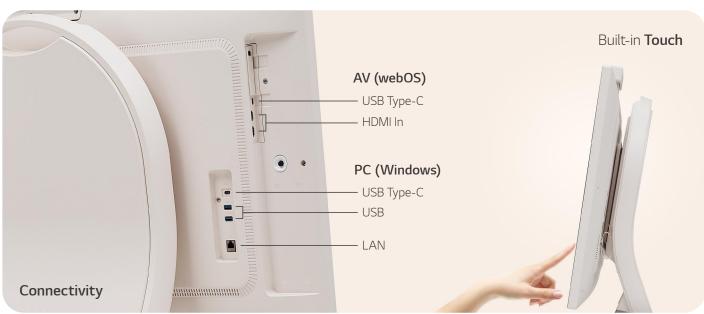

#### **KEY FEATURES & CONNECTIVITY**

## Effective Collaboration with Touch and Drawing

Equipped with In-Cell touch technology, the One:Quick Flex turns ideas into reality. With the dedicated touch pen, taking notes and drawing are done easily. Also, these works can be saved as files, and easily shared via a mobile phone.