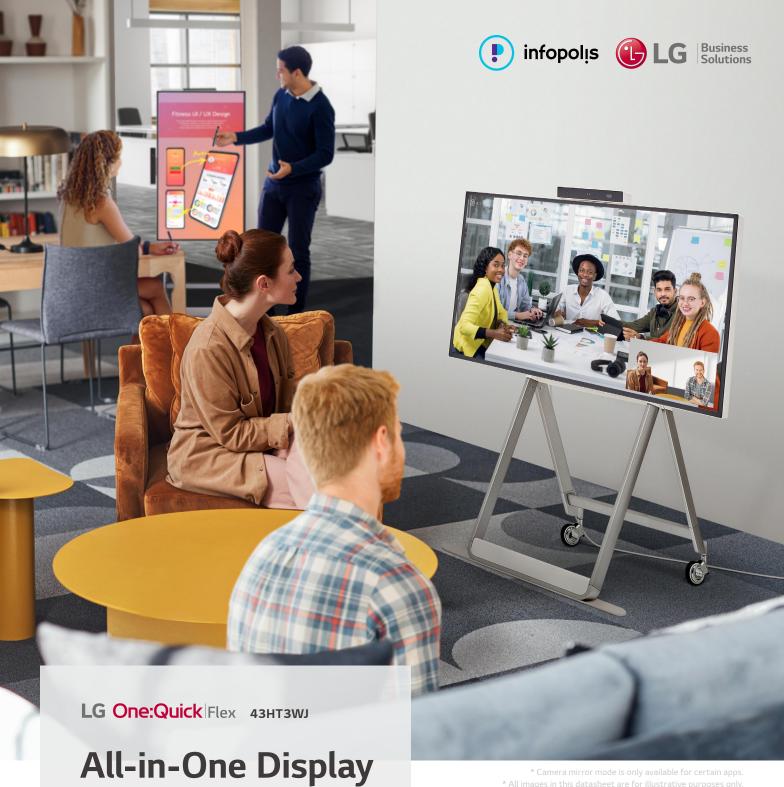

# All-in-One Display for Simple and Quick Video Call

With LG One:Quick Flex's 43-inch all-in-one display-complete with built-in camera, microphones and speakers-there's no need to stress over online meetings and calls and no more inconvenience of connecting to and setting up video conferencing.

### Easy Transport with a Movable Stand

The One:Quick Flex can be used anywhere indoors where it can be moved by wheels. From a private office to a public lounge, it plays various roles according to each need such as video conferencing, design demo, collaboration, etc.

## Screen Rotation and Adjustable Height

The One:Quick Flex supports screen rotation when using the dedicated stand, which can be widely used by being turned vertically or horizontally according to the content ratio. Moreover, the height of the stand can be adjusted to meet the posture or height of the user.