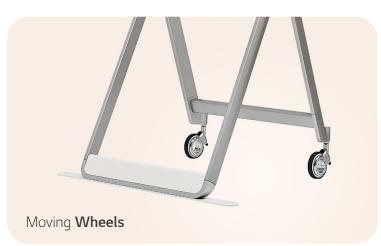

### Easy Transport with a Movable Stand

The One:Quick Flex can be used anywhere indoors where it can be moved by wheels. From a private office to a public lounge, it plays various roles according to each need such as video conferencing, design demo, collaboration, etc.