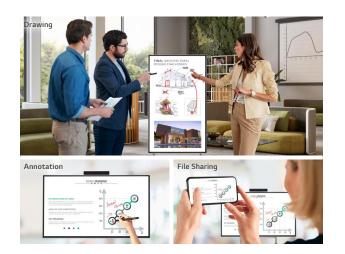

## Effective Collaboration with Touch and Drawing

Equipped with In-Cell touch technology, the One:Quick Flex turns ideas into reality. With the dedicated touch pen, taking notes and drawing are done easily. Also, these works can be saved as files, and easily shared via a mobile phone.

- \* One touch pen provided.
- \* Dedicated apps required for annotation and drawing (MS Whiteboard ready)