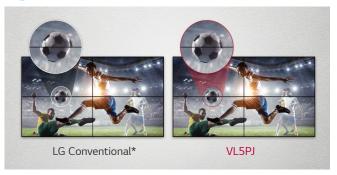

### Image Gap Reduction

The VL5PJ includes an image improvement algorithm that can reduce image gaps among tiled displays when playing back videos. Objects located on the bezel boundaries are adjusted for a seamless viewing experience.

- \* The "LG Conventional" refers to displays which do not include an image improvement algorithm.
- \*\* The image shown above are for illustration purposes only.