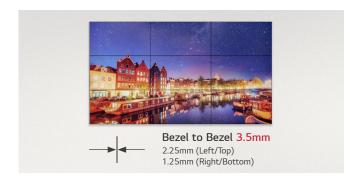

#### Ultra Narrow Bezel

The 3.5mm ultra narrow bezel size creates immersive and seamless viewing experiences on assembled video wall screens.