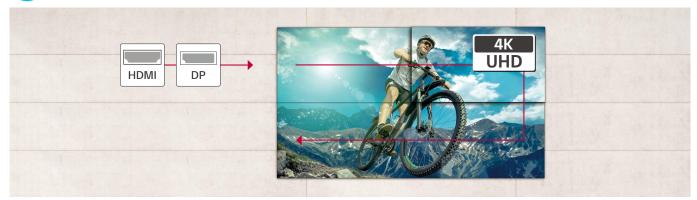

Overwhelming Captivation



Daisy Chain Capability



Ultra Narrow Bezel





Efficient Operation

| VL5PJ             |                                   |
|-------------------|-----------------------------------|
| Screen Size       | 55" / 49"                         |
| Aspect Ratio      | 16:9                              |
| Native Resolution | FHD (1,920 × 1,080)               |
| Brightness        | 500 nit (Typ.)                    |
| Contrast Ratio    | 1,200 : 1 (55") / 1,000 : 1 (49") |
|                   |                                   |





# Daisy Chain Capability

By using this daisy-chained network feature, you can execute commands such as controlling, monitoring and even updating firmware.



### Real-Time LG ConnectedCare

Maintenance is easy and fast with the optional LG ConnectedCare\* service, a cloud service solution provided by LG. It remotely manages the status of displays in client workplaces for fault diagnosis and remote-control services, enabling the stable operation of clients' businesses.

\* LG ConnectedCare is the brand name of LG Signage365Care Service. The availability differs by region.



#### Ultra Narrow Bezel

The 3.5mm ultra narrow bezel size creates immersive and seamless viewing experiences on assembled video wall screens.



# Easy Color Adjustment

Depending on the content, the color temperatu