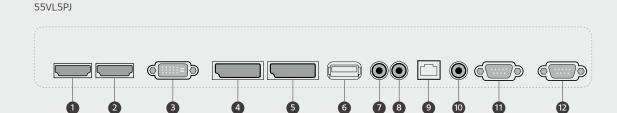

#### CONNECTIVITY

- 1 HDMI IN 1
- 2 HDMI IN 2
- 3 DVI-D IN
- 4 DP IN
- **5** DP OUT
- **6** USB IN
- AUDIO IN
- 8 AUDIO OUT
- **9** LAN INT
- IR IN
- **1** RS-232C IN
- ₱ RS-232C OUT

<sup>\*</sup> Jack Panels may differ from the above image, so please contact LG sales team to verify before ordering.