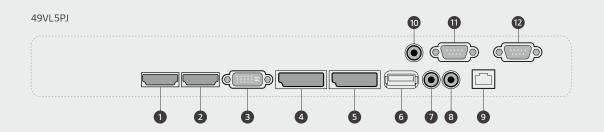

#### CONNECTIVITY

- 1 HDMI IN 1
- 2 HDMI IN 2
- 3 DVI-D IN
- 4 DP IN
- **5** DP OUT
- **6** USB IN
- AUDIO IN
- 8 AUDIO OUT
- **9** LAN INT
- IR IN
- **1** RS-232C IN
- ₱ RS-232C OUT

<sup>\*</sup> Jack Panels may differ from the above image, so please contact LG sales team to verify before ordering.