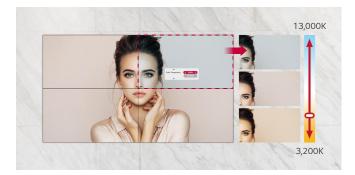

# Easy Color Adjustment

Depending on the content, the color temperature of the display can be easily adjusted in increments of 100K using a remote control.