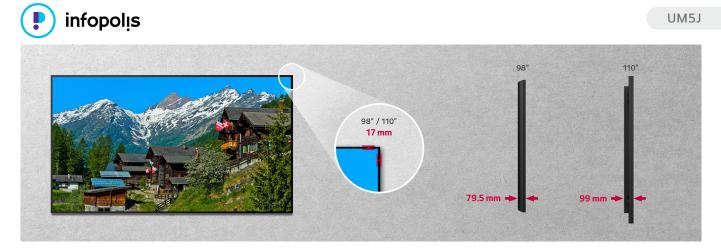

#### Slim Design

UM5J offers a slim design for a seamless interior, ideal for a closer wall installation. It enhances the immersive experience and adds sophistication to the overall design.