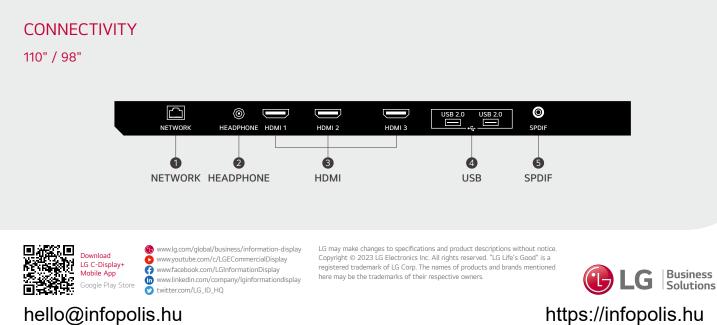

J series clearly deliver content and attract public attention, which is the ultimate display for market of retail, cooperate etc.



### Compatible with webOS Box (WP402)

UM5J is compatible with the webOS Box WP402 and it supports LG SuperSign Solutions when used in conjunction with the box, making content creation and distribution easier. Furthermore, thanks to its compatibility with WP402, UM5J enables display power on/off control through an HDMI-OUT port when connected to the WP402.

\* Some of WP402 features may NOT be available with UM5J products.

- e.g.) Product monitoring-related functions such as DPM, SuperSign Control+, and Control manager
- \* HDMI-CEC function is only available when connected to the WP402 product, and the supported feature is limited to power on/off control.