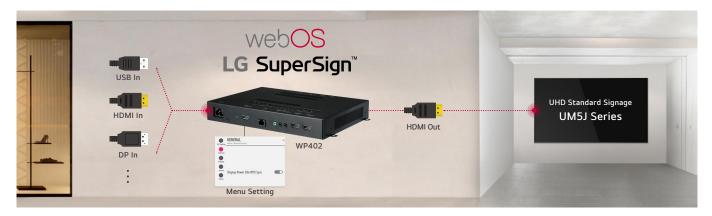

### Compatible with webOS Box (WP402)

UM5J is compatible with the webOS Box WP402 and it supports LG SuperSign Solutions when used in conjunction with the box, making content creation and distribution easier. Furthermore, thanks to its compatibility with WP402, UM5J enables display power on/off control through an HDMI-OUT port when connected to the WP402.

\* Some of WP402 features may NOT be available with UM5J products.

- e.g.) Product monitoring-related functions such as DPM, SuperSign Control+, and Control manager
- \* HDMI-CEC function is only available when connected to the WP402 product, and the supported feature is limited to power on/off control.