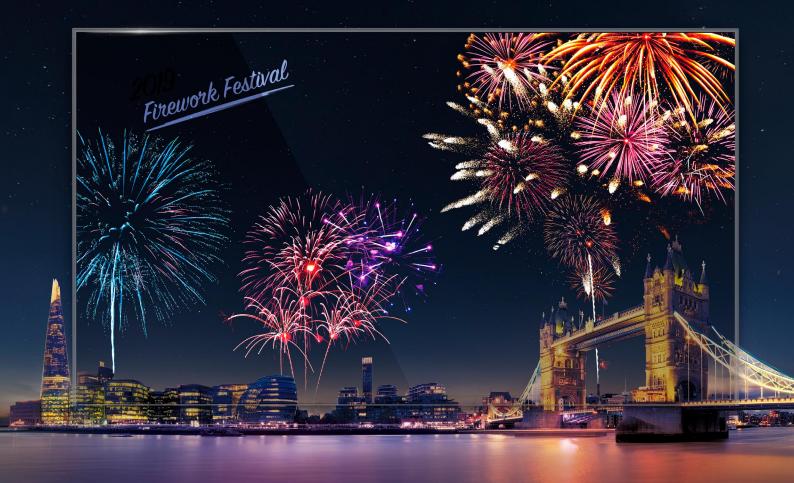

### Intuitive P-Cap Touch

By adding P-Cap touch sensor film to the display, the utilization possibilities expand to various industries where customer interaction services are demanding. Users could enjoy its fascinating content using their fingertips with no lag.

Not only that, it can respond according to viewers' touch, which has great potential for various applications where customer interactions are required.