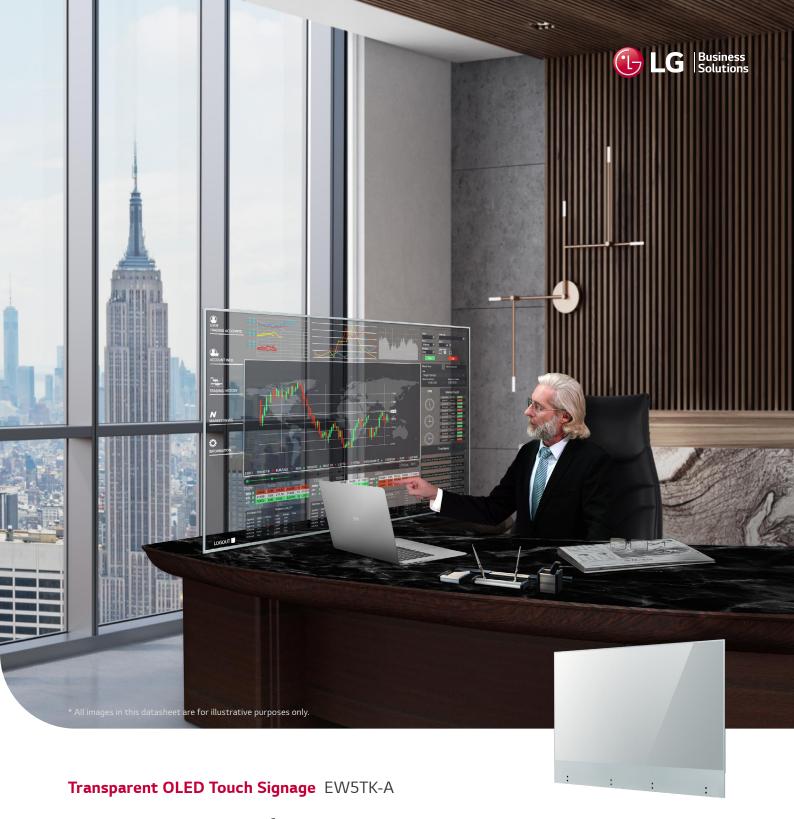

See Beyond, LG Transparent OLED Touch Signage

Astonishing Transparency

Intuitive P-Cap Touch

Color with Great Depth

Product Reliability

# A New Level of See-through View

Imagination becomes reality

LG Transparent OLED Signage illuminates spaces that once were hidden away behind the display, completely harmonizing with its surroundings.

Boasting vivid and clear colors with high transparency, this display provides visual enhancements to objects placed behind it, giving viewers an impressive "wow" factor.

Not only that, it can respond according to viewers' touch, which has great potential for various applications where customer interactions are required.

## High Transparency

LG's OLED technology makes the Transparent OLED Touch Signage have slimmer structure without backlight unit nor a liquid crystal layer, achieving high transparency of 33% even with P-Cap touch film. While clearly showing objects behind the screen, it overlays the relevant information right before them.