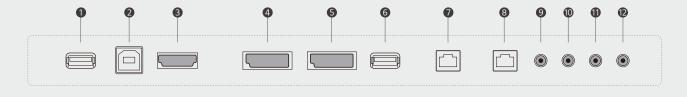

#### CONNECTIVITY

- 1 TOUCH USB IN
- 2 TOUCH OUT (PC)
- 3 HDMI IN
- 4 DP IN
- **5** DP OUT
- **6** USB IN (USB 2.0)
- **7** LAN IN
- 8 LAN OUT
- 9 IR IN
- **10** RS-232C IN
- 1 RS-232C OUT
- AUDIO OUT

LG may make changes to specifications and product descriptions without notice. Copyright © 2022 LG Electronics Inc. All rights reserved. "LG Life's Good" is a registered trademark of LG Corp. The names of products and brands mentioned here may be the trademarks of their respective owners.