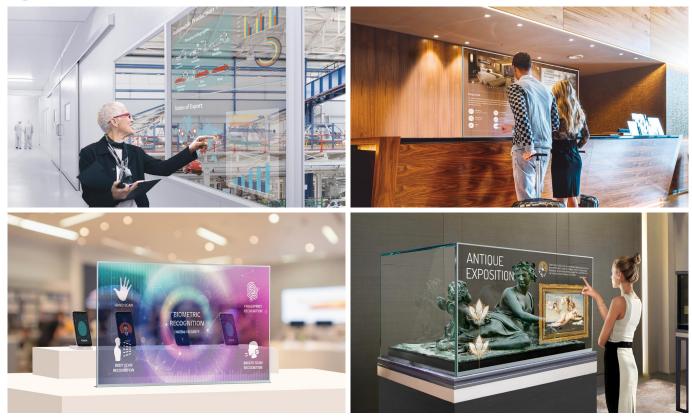

## Expandable Design

LG Transparent OLED Touch Signage is designed as a semi-assembled display, meaning you can install it in various ways to fit into existing structures and spaces. With a variety of forms of installation\*, it can complement any venue in which it is installed.

\* All images are for illustrative purposes only.