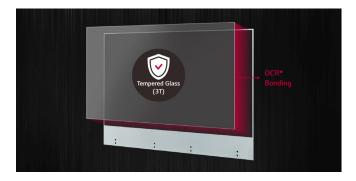

## **Protective Tempered Glass**

Touching a display directly can cause damage or scratches. The tempered front glass protects product from such external impacts and its anti-shatter glass is designed to minimize customers' injuries.

<sup>\*</sup> Optically Clear Resin