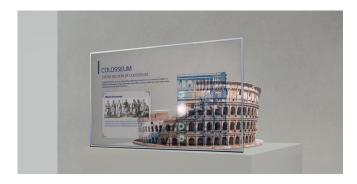

# A New Level of See-through View

Imagination becomes reality

LG Transparent OLED Signage illuminates spaces that once were hidden away behind the display, completely harmonizing with its surroundings.

Boasting vivid and clear colors with high transparency, this display provides visual enhancements to objects placed behind it, giving viewers an impressive "wow" factor.

## High Transparency

LG's OLED technology makes the Transparent OLED Touch Signage have slimmer structure without backlight unit nor a liquid crystal layer, achieving high transparency of 33% even with P-Cap touch film. While clearly showing objects behind the screen, it overlays the relevant information right before them.