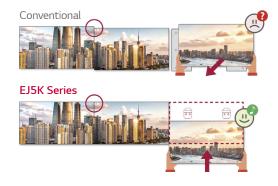

# Wall Fixers Optimized for Simple Tiling

The overall installation process of the wallpaper OLED has gotten much easier. Once the dedicated wall fixers are driven into a wall, a display can be easily hung on them. Video wall tiling has become more convenient, thanks to its front installation feature, which departs from the conventional sidesliding method.