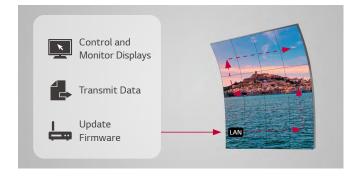

### LAN Daisy Chain Management

A LAN daisy chain is supported, allowing you to execute commands to control and monitor the displays and even update their firmware.