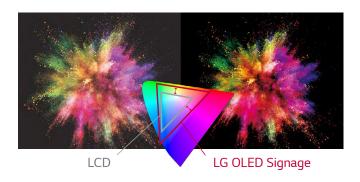

#### Rich Color

LG OLED Signage provides richness in all colors, bringing colors to life with great accuracy and vividness.