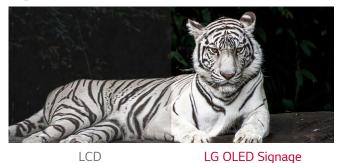

#### Absolute Black

Equipped with over 8 million self-lighting pixels operating individually, LG OLED Signage reproduces absolute blacks with no light bleed and offers infinite contrast.