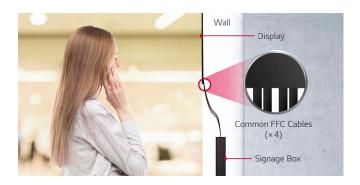

#### **Enhanced Flexibility of Cables**

As a result of in-depth consideration of usage scenarios, improvements have been made to the flexibility of common cables connecting the display to the signage box. These new cables are pliable enough to be easily embedded in a wall or other structures.