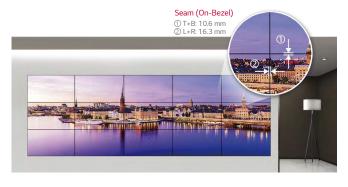

# N×N Expandable Screen Size

By tiling up displays horizontally and vertically, the screen size can be as large as users want. Expansive, large screens are more effective at moving viewers by providing an incredibly immersive viewing experience.